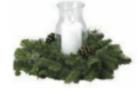

mail@gmail.com

BY ONLINE ORDER FORM http://bit.ly/t10wf



### **Payment Methods**

Personal check\*
Cash\*
Paypal (@parkjunsang)
Zelle (6073791444)

\*We will visit you to pick up.

# Handcrafted Wreaths and Greens TROOP 10 HINSDALE ANNUAL FUNDRAISER

### **Single Face**



24" Fir - \$25 30" Fir - \$35 48" Balsam - \$60 60" Balsam - \$75

#### **Premium Decorator**



24" - \$45 Outdoor Planter



Regular 32" - \$40



Supersized 42" - \$65

**Balsam Candy Cane** 



12" x 36" - \$30 Balsam Cross



24" x 36" - \$30 Fire Starter Basket



\$25

Yule Log



12" - \$25 Festive Snowman



12" x 4" - \$35

25' Christmas Garlands



Balsam - \$40 Cedar - \$50

**Noble Fir Mixed** 



20" - \$30 36" - \$60 48" - \$90

**Mantlepiece Centerpiece** 



4' Long - \$55

### **Noble Candle Ring**



12" - \$25