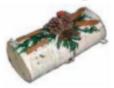

Yule Log

12" - \$25 Festive Snowman

12" x 4" - \$35

25' Christmas Garlands

Balsam - \$40 Cedar - \$50

**Noble Fir Mixed** 

20" - \$30 36" - \$60 48" - \$90

**Mantlepiece Centerpiece** 