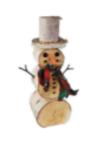

Yule Log

12" - \$25 Festive Snowman

12" x 4" - \$35

25' Christmas Garlands

Balsam - \$40 Cedar - \$50

**Noble Fir Mixed** 

20" - \$30 36" - \$60 48" - \$90

**Mantlepiece Centerpiece** 