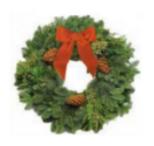

### **Single Face**

24" Fir - \$25 30" Fir - \$35 48" Balsam - \$60 60" Balsam - \$75