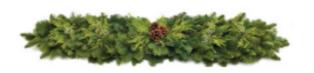

Yule Log

12" - \$25 Festive Snowman

12" x 4" - \$35

25' Christmas Garlands

Balsam - \$40 Cedar - \$50

**Noble Fir Mixed** 

20" - \$30 36" - \$60 48" - \$90

**Mantlepiece Centerpiece** 

4' Long - \$55