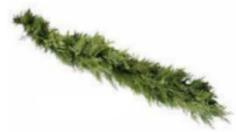

Yule Log

12" - \$25 Festive Snowman

12" x 4" - \$35

25' Christmas Garlands

Balsam - \$40 Cedar - \$50

**Noble Fir Mixed** 

20" - \$30 36" - \$60 48" - \$90

**Mantlepiece Centerpiece** 

4' Long - \$55